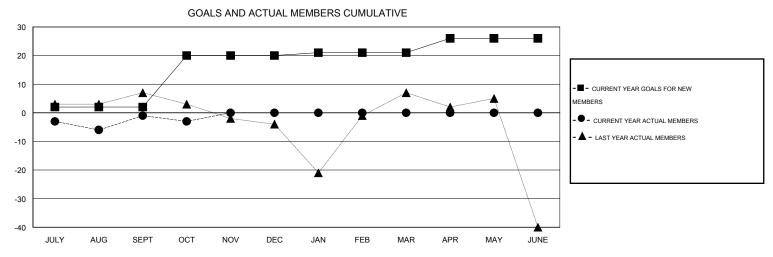

## District 105BN

Results as of: 10/31/2015

GMT: Elisabeth Haderer LOCATION ENGLAND GMT CA 4

|               |                  | Clubs             |                  |                  | Members               |                    |                                     |                    |                  |  |
|---------------|------------------|-------------------|------------------|------------------|-----------------------|--------------------|-------------------------------------|--------------------|------------------|--|
|               | RESU             | LTS FOR 2015-2016 |                  |                  | RESULTS FOR 2015-2016 |                    |                                     |                    |                  |  |
| QUARTER       | NEW CLUB<br>GOAL | NEW CLUBS         | DROPPED<br>CLUBS | NET<br>GAIN/LOSS | QUARTER               | NEW MEMBER<br>GOAL | CHARTER AND<br>NEW MEMBERS<br>ADDED | DROPPED<br>MEMBERS | NET<br>GAIN/LOSS |  |
| JULY/AUG/SEPT | 0                | 0                 | 0                | 0                | JULY/AUG/SEPT         | 2                  | 21                                  | 22                 | -1               |  |
| OCT/NOV/DEC   | 1                | 0                 | 0                | 0                | OCT/NOV/DEC           | 18                 | 3                                   | 5                  | -2               |  |
| JAN/FEB/MAR   | 0                | 0                 | 0                | 0                | JAN/FEB/MAR           | 1                  | 0                                   | 0                  | 0                |  |
| APR/MAY/JUNE  | 0                | 0                 | 0                | 0                | APR/MAY/JUNE          | 5                  | 0                                   | 0                  | 0                |  |